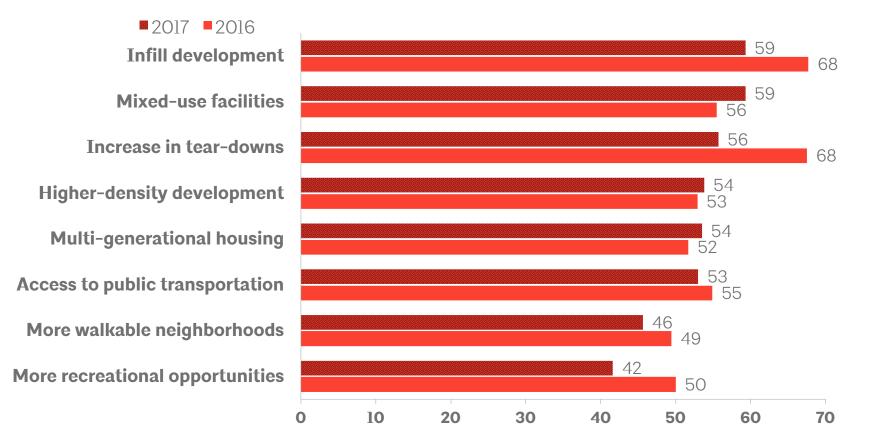

#### **FIGURE 1** Neighborhood design trends still favor infill; multiple uses

% of firms reporting popularity "increasing" minus % reporting "decreasing"; Q3 2017