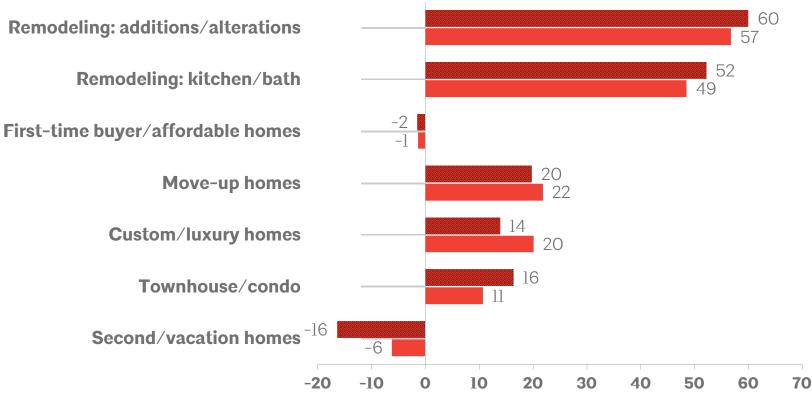

## **FIGURE 7** Home improvements strengthen, while new construction sectors are mixed

% of respondents reporting sector "improving" minus % reporting "weakening"; Q3 2017

Source: The American Institute of Architects Home Design Trends Survey, 2017 Q3