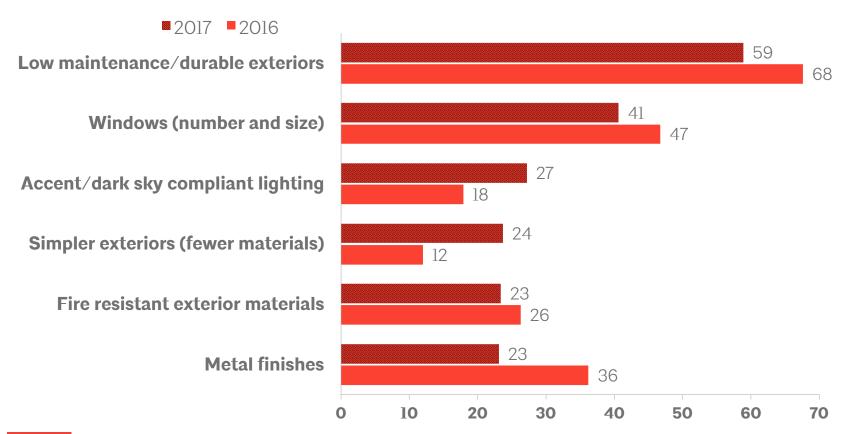

#### **FIGURE 3** Durability/low maintenance popular choice for home exteriors

% of firms reporting popularity of trend "increasing" minus % reporting "decreasing"; Q3 2017

Source: The American Institute of Architects Home Design Trends Survey, 2017 Q3