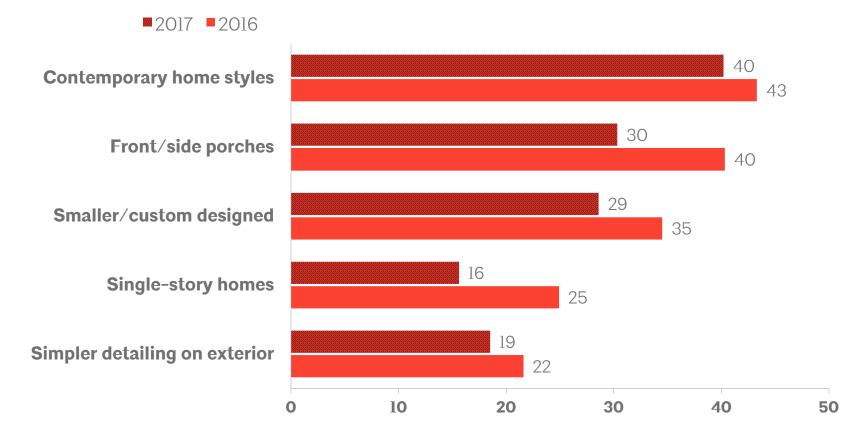

### **FIGURE 2** Contemporary appearance remains popular in home styles

% of firms reporting popularity of trend "increasing" minus % reporting "decreasing"; Q3 2017

Source: The American Institute of Architects Home Design Trends Survey, 2017 Q3