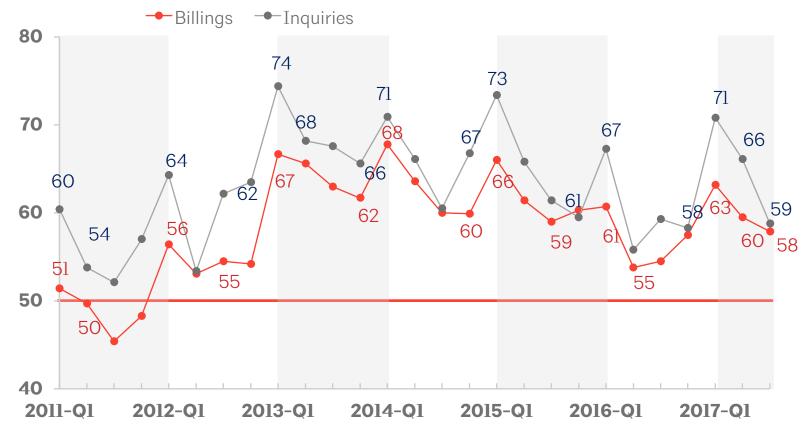

# **FIGURE 4 Project billings and inquiries see strong but slower growth at residential firms in third quarter**

Diffusion index: 50 = no change from previous quarter; data are not seasonally adjusted

Source: The American Institute of Architects Home Design Trends Survey, Q1-2011 to Q3-2017