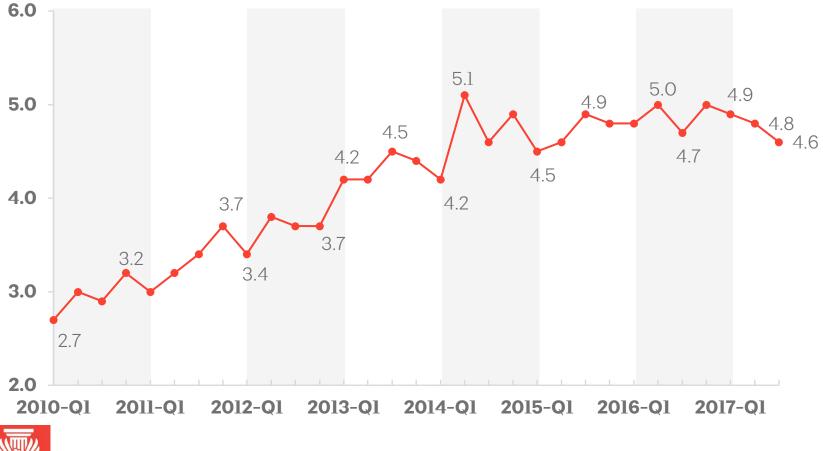

## **FIGURE 5** Project backlogs at residential architecture firms appear to have crested for this cycle

Number of months of project backlogs, averages across all firms; data are not seasonally adjusted

Source: The American Institute of Architects Home Design Trends Survey, QI-2010 to Q3-2017