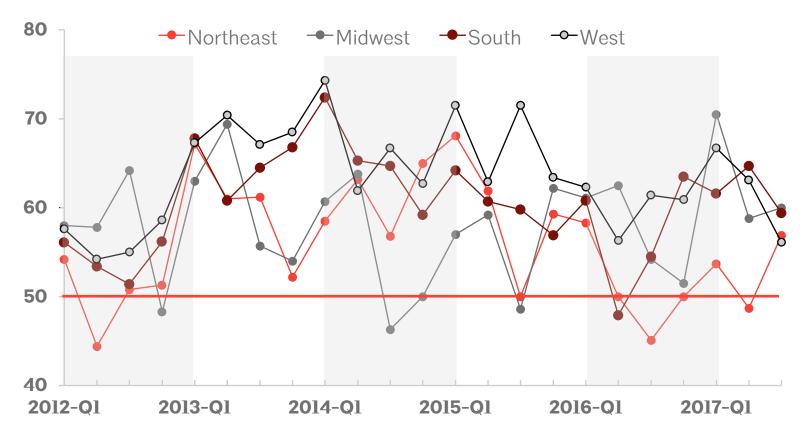

### **FIGURE 6** Business conditions healthy at residential architecture firms in all regions in third quarter

Diffusion index for billings: 50 = no change from previous quarter; data are not seasonally adjusted

Source: The American Institute of Architects Home Design Trends Survey, Q1-2012 to Q3-2017